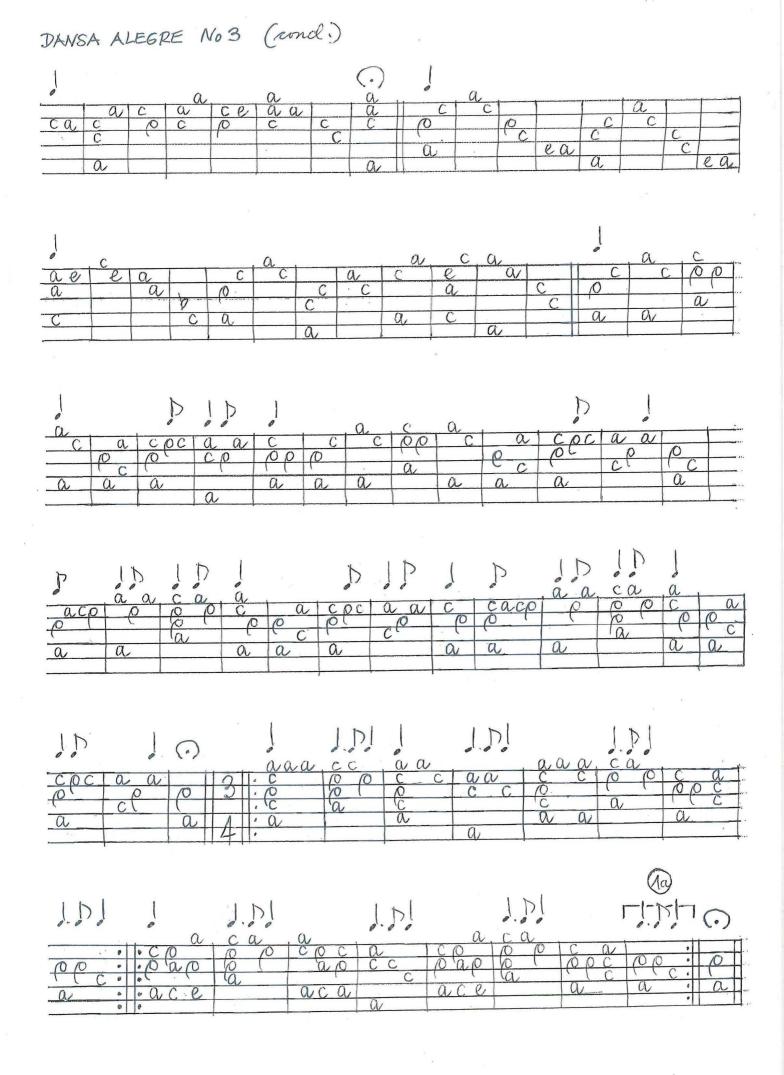

FANTASIA No 28 lolt Lent DIDF PFD ( alegre D.F.D J P.F.D DFD a P.F.P DFD cca (,)

\* In order to create the echo effect, the luterist should play all repetitions piano, or even better pianissimo.

| DANSA         | ALEGRE N                | 103                                    |                             |                   |                                         |
|---------------|-------------------------|----------------------------------------|-----------------------------|-------------------|-----------------------------------------|
| foc<br>a<br>a |                         |                                        |                             | a o c o a a a c c | a c a o c c c c c c c c c c c c c c c c |
|               | fe ca<br>a a<br>ec p    | a a a a a a a a a a a a a a a a a a a  | a fe<br>c a<br>c c a<br>c c | 000               |                                         |
|               | e fe c<br>cc pc<br>ep e | a c ce op a c                          | a ead a cead                | a c a a c e c     | fecaa<br>P<br>Cae                       |
|               |                         |                                        |                             |                   | a a c c c e e c e e c e e e e e e e e e |
| far c         |                         | $f \alpha$ $c \circ c$ $c \circ c$ $a$ | a c                         | a c e c e c e c e | p c p a c                               |
| l a           | a le a                  | 1ea C                                  | elelce                      | a   a             | a ecta t                                |