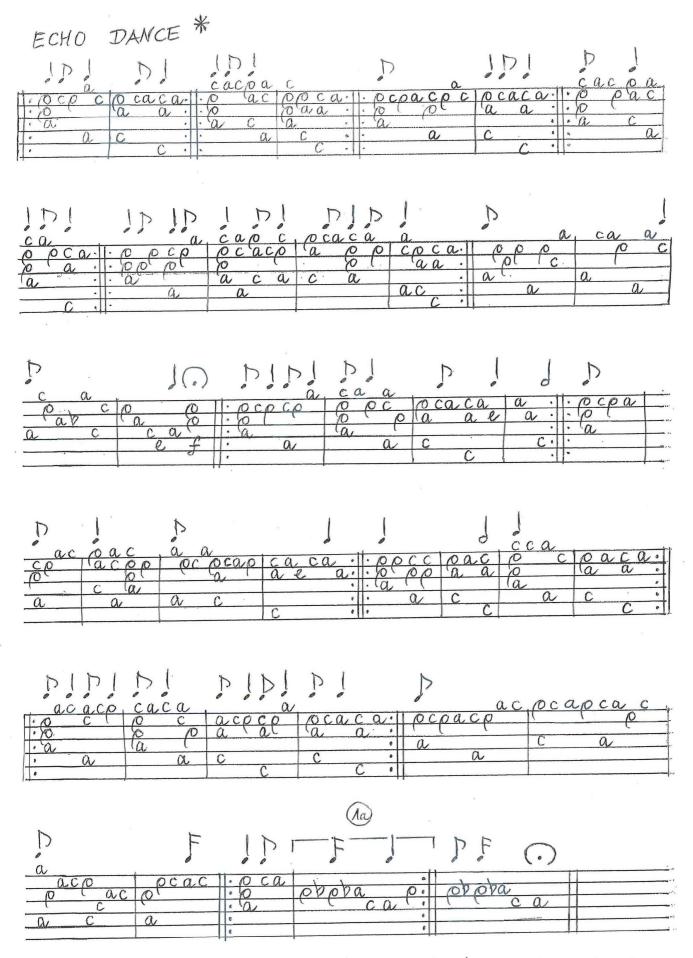

FANTASIA No 28 lolt Lent DIDF PFD ( alegre D.F.D J P.F.D DFD a P.F.P DFD cca (,)

\* In order to create the echo effect, the luterist should play all repetitions piano, or even better pianissimo.

| DANSA         | ALEGRE N                | 103                                    |                             |                   |                                         |
|---------------|-------------------------|----------------------------------------|-----------------------------|-------------------|-----------------------------------------|
| foc<br>a<br>a |                         |                                        |                             | a o c o a a a c c | a c a o c c c c c c c c c c c c c c c c |
|               | fe ca<br>a a<br>ec p    | a a a a a a a a a a a a a a a a a a a  | a fe<br>c a<br>c c a<br>c c | 000               |                                         |
|               | e fe c<br>cc pc<br>ep e | a c ce op a c                          | a ead a cead                | a c a a c e c     | fecaa<br>P<br>Cae                       |
|               |                         |                                        |                             |                   | a a c c c e e c e e c e e e e e e e e e |
| far c         |                         | $f \alpha$ $c \circ c$ $c \circ c$ $a$ | a c                         | a c e c e c e c e | p c p a c                               |
| l a           | a le a                  | 1ea C                                  | elelce                      | a   a             | a ecta t                                |