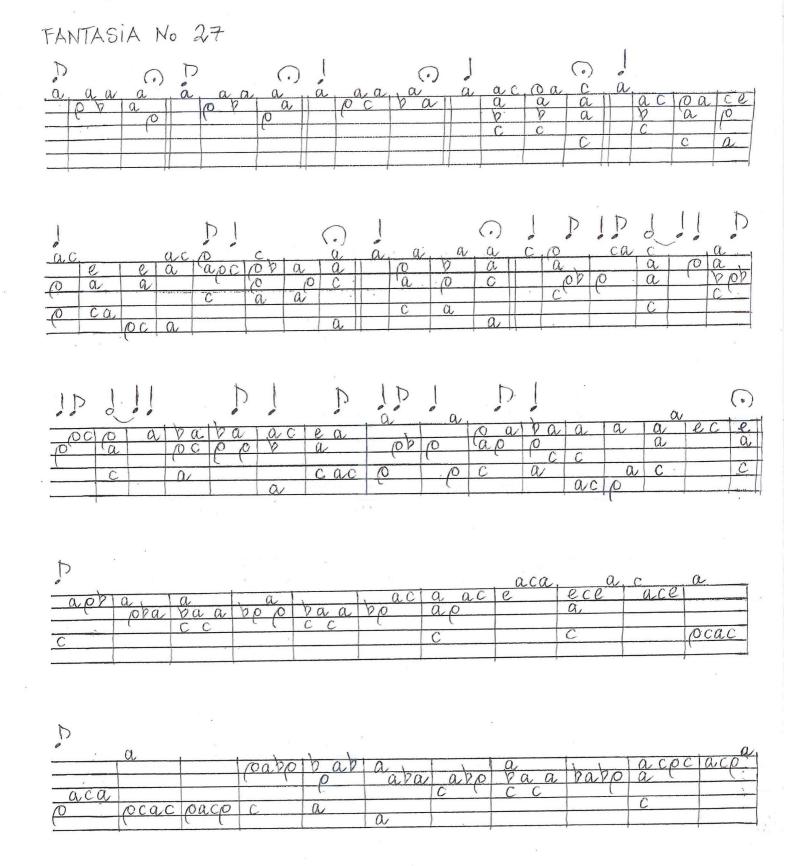

With some rework here and there, those pieces became much more presentable and they appear beautiful to me now. The six dances, the prelude, Duo N.12 and the song 'Un Somni (A Dream)' belong to this group of pieces. The four fantasies, the 'Complaint' song, the 'Love Song' and Duo N.11 are new. As an appendix, I have also added six settings of fantasies from previous books arranged for two lutes.