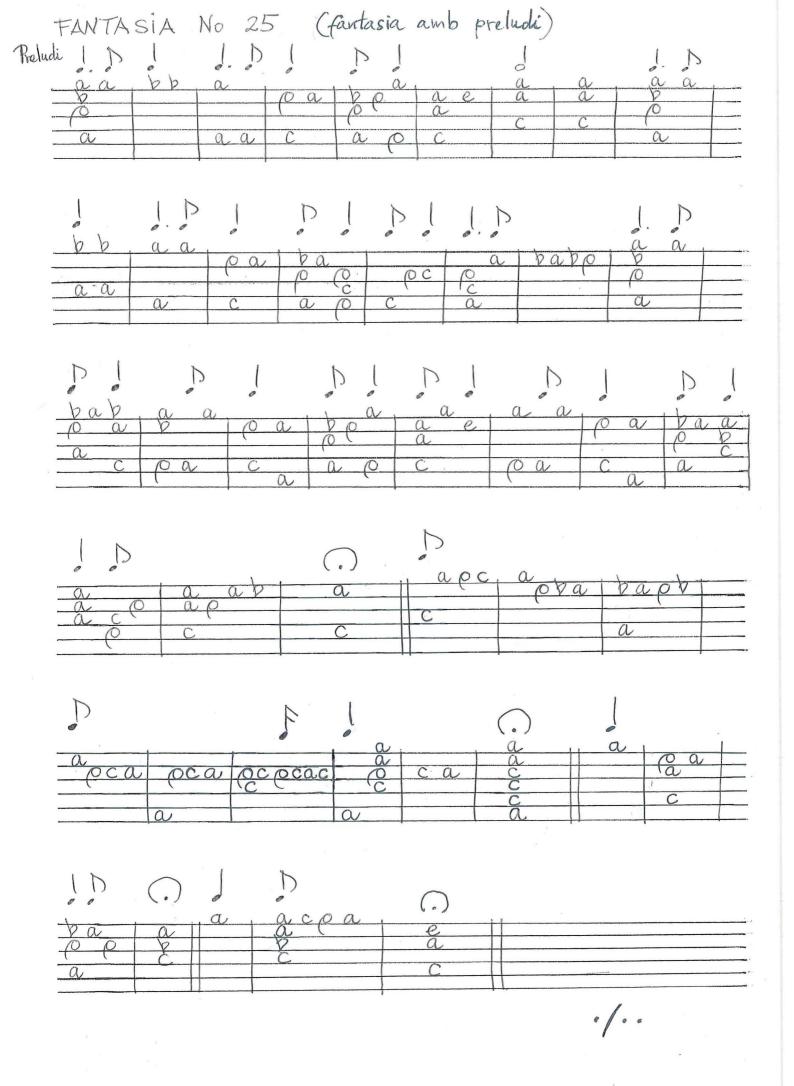

With some rework here and there, those pieces became much more presentable and they appear beautiful to me now. The six dances, the prelude, Duo N.12 and the song 'Un Somni (A Dream)' belong to this group of pieces. The four fantasies, the 'Complaint' song, the 'Love Song' and Duo N.11 are new. As an appendix, I have also added six settings of fantasies from previous books arranged for two lutes.