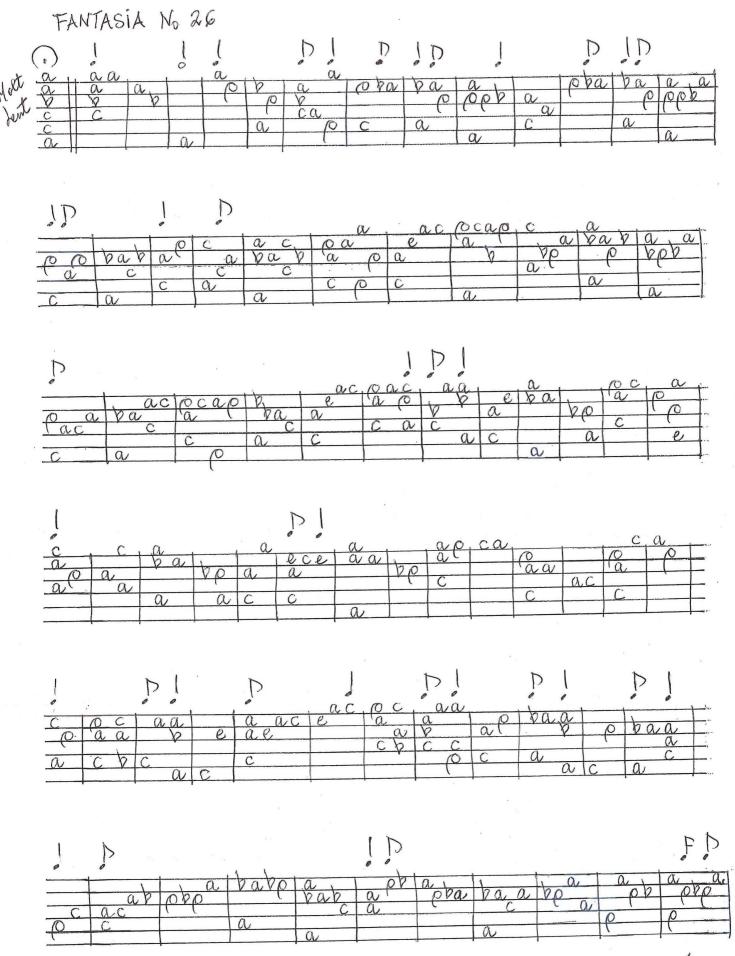

With some rework here and there, those pieces became much more presentable and they appear beautiful to me now. The six dances, the prelude, Duo N.12 and the song 'Un Somni (A Dream)' belong to this group of pieces. The four fantasies, the 'Complaint' song, the 'Love Song' and Duo N.11 are new. As an appendix, I have also added six settings of fantasies from previous books arranged for two lutes.