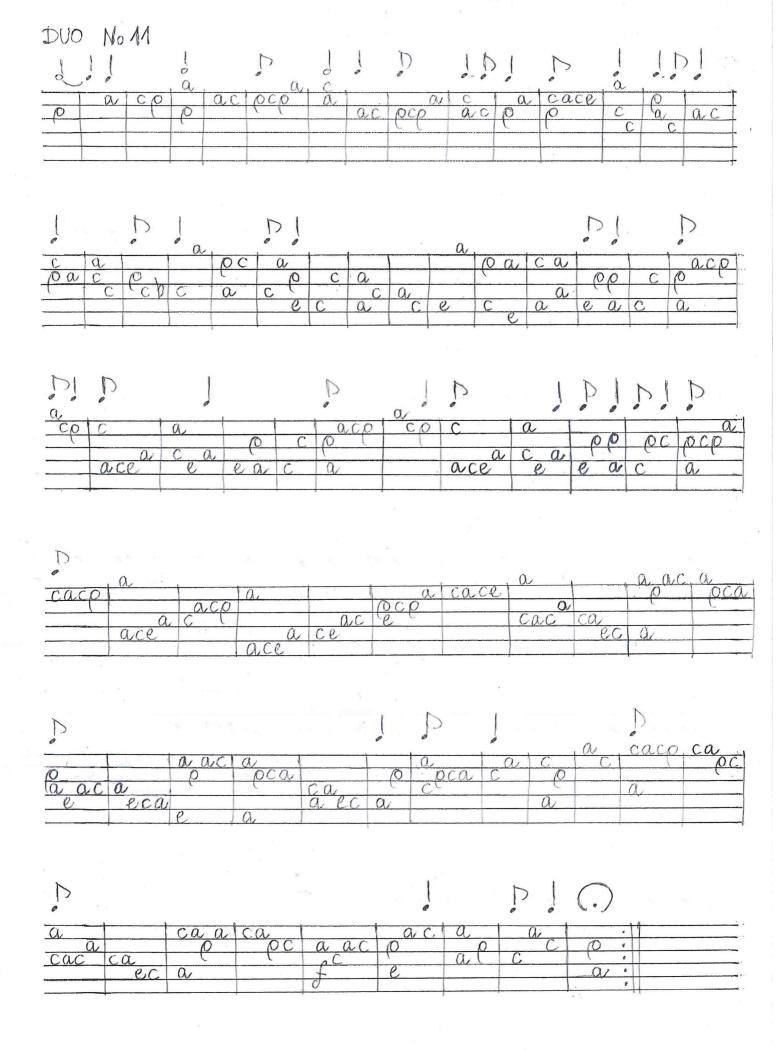

With some rework here and there, those pieces became much more presentable and they appear beautiful to me now. The six dances, the prelude, Duo N.12 and the song 'Un Somni (A Dream)' belong to this group of pieces. The four fantasies, the 'Complaint' song, the 'Love Song' and Duo N.11 are new. As an appendix, I have also added six settings of fantasies from previous books arranged for two lutes.