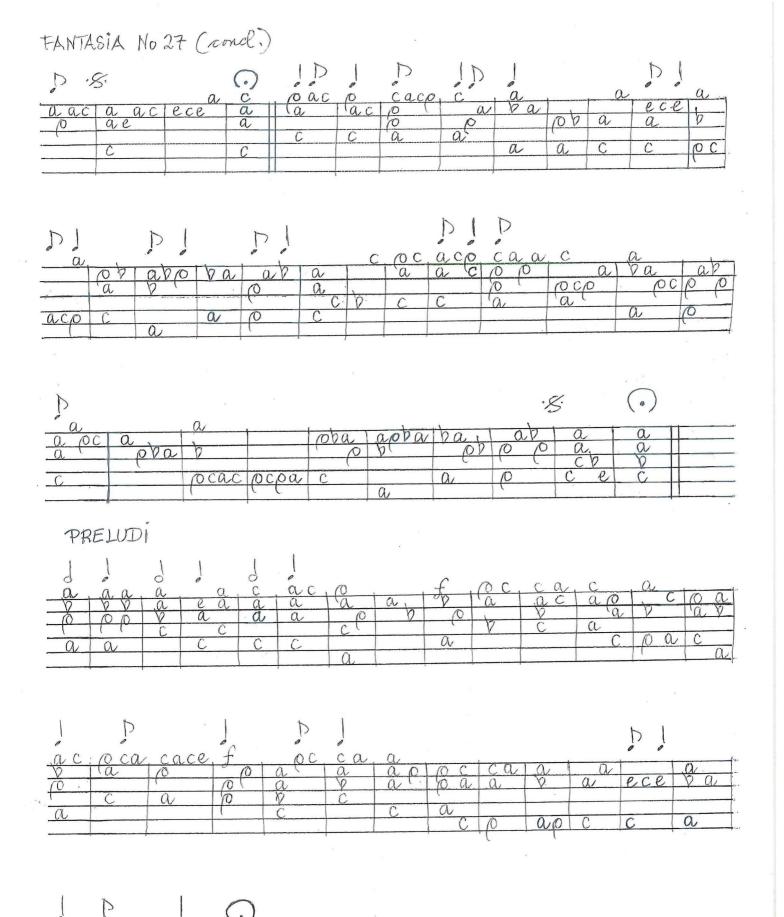

With some rework here and there, those pieces became much more presentable and they appear beautiful to me now. The six dances, the prelude, Duo N.12 and the song 'Un Somni (A Dream)' belong to this group of pieces. The four fantasies, the 'Complaint' song, the 'Love Song' and Duo N.11 are new. As an appendix, I have also added six settings of fantasies from previous books arranged for two lutes.

FANTASIA No 28 lolt Lent DIDF PFD ( alegre D.F.D J P.F.D DFD a P.F.P DFD cca (,)

\* In order to create the echo effect, the luterist should play all repetitions piano, or even better pianissimo.

| DANSA         | ALEGRE N                | 103                                    |                             |                   |                                         |
|---------------|-------------------------|----------------------------------------|-----------------------------|-------------------|-----------------------------------------|
| foc<br>a<br>a |                         |                                        |                             | a o c o a a a c c | a c a o c c c c c c c c c c c c c c c c |
|               | fe ca<br>a a<br>ec p    | a a a a a a a a a a a a a a a a a a a  | a fe<br>c a<br>c c a<br>c c | 000               |                                         |
|               | e fe c<br>cc pc<br>ep e | a c ce op a c                          | a ead a cead                | a c a a c e c     | fecaa<br>P<br>Cae                       |
|               |                         |                                        |                             |                   | a a c c c e e c e e c e e e e e e e e e |
| far c         |                         | $f \alpha$ $c \circ c$ $c \circ c$ $a$ | a c                         | a c e c e c e c e | p c p a c                               |
| l a           | a le a                  | 1ea C                                  | elelce                      | a   a             | a ecta t                                |