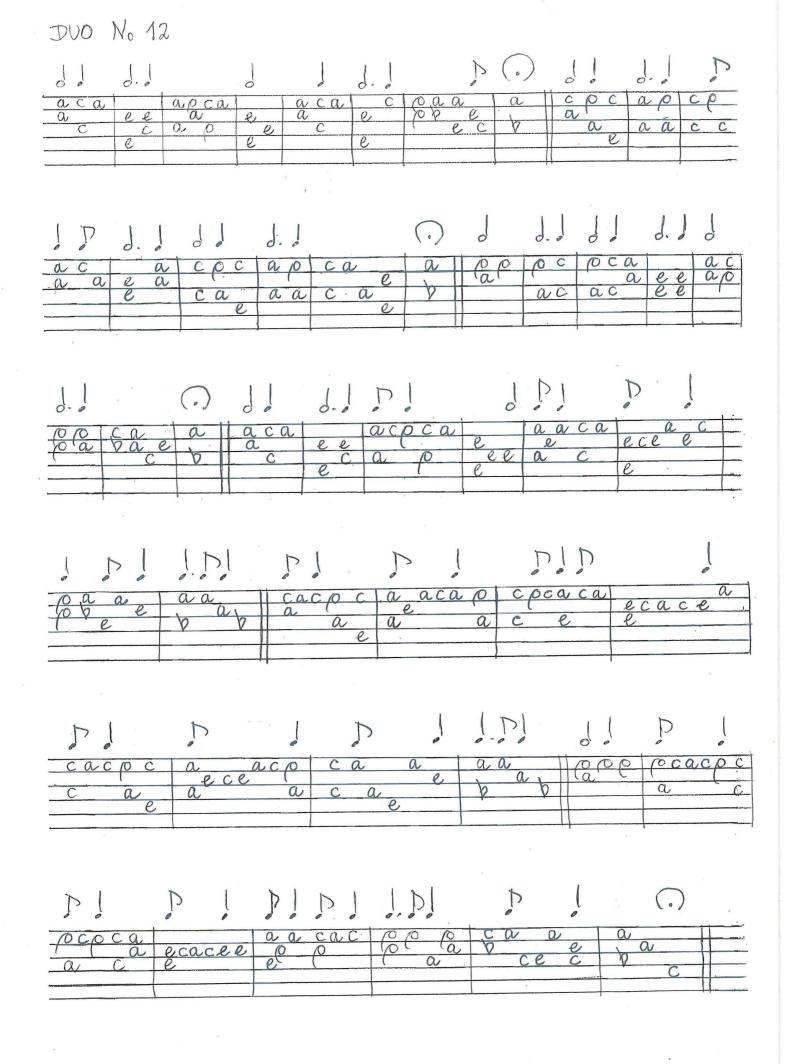

With some rework here and there, those pieces became much more presentable and they appear beautiful to me now. The six dances, the prelude, Duo N.12 and the song 'Un Somni (A Dream)' belong to this group of pieces. The four fantasies, the 'Complaint' song, the 'Love Song' and Duo N.11 are new. As an appendix, I have also added six settings of fantasies from previous books arranged for two lutes.