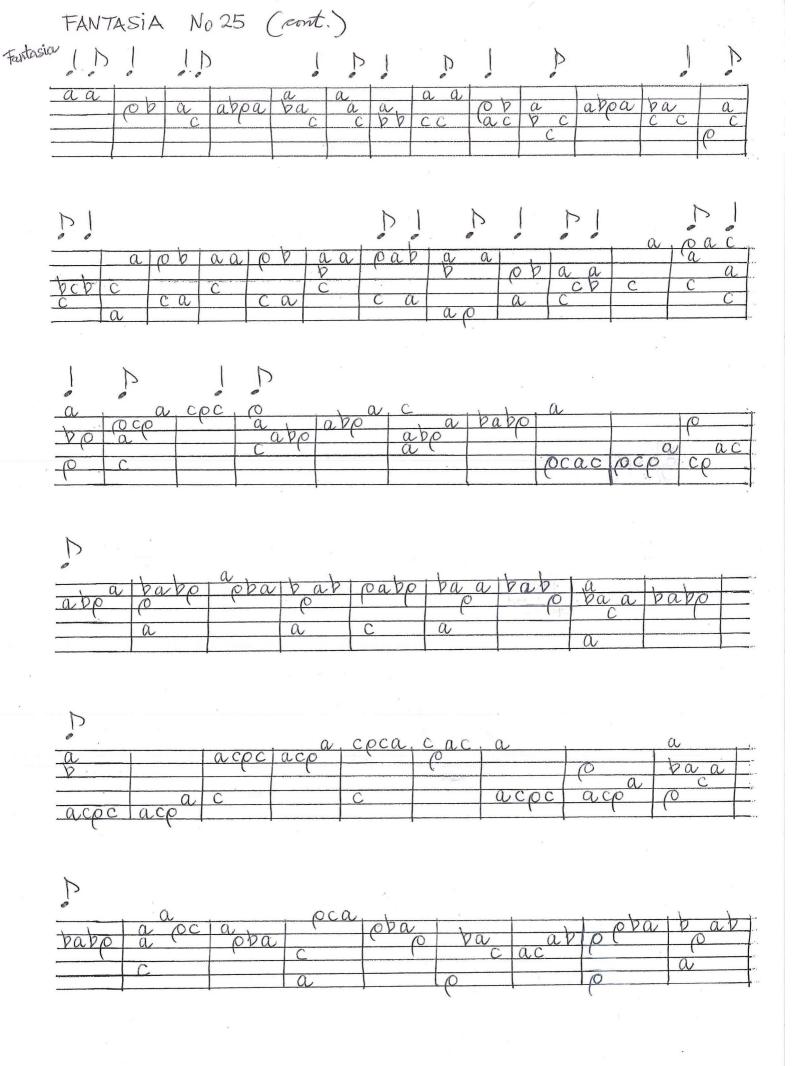

With some rework here and there, those pieces became much more presentable and they appear beautiful to me now. The six dances, the prelude, Duo N.12 and the song 'Un Somni (A Dream)' belong to this group of pieces. The four fantasies, the 'Complaint' song, the 'Love Song' and Duo N.11 are new. As an appendix, I have also added six settings of fantasies from previous books arranged for two lutes.