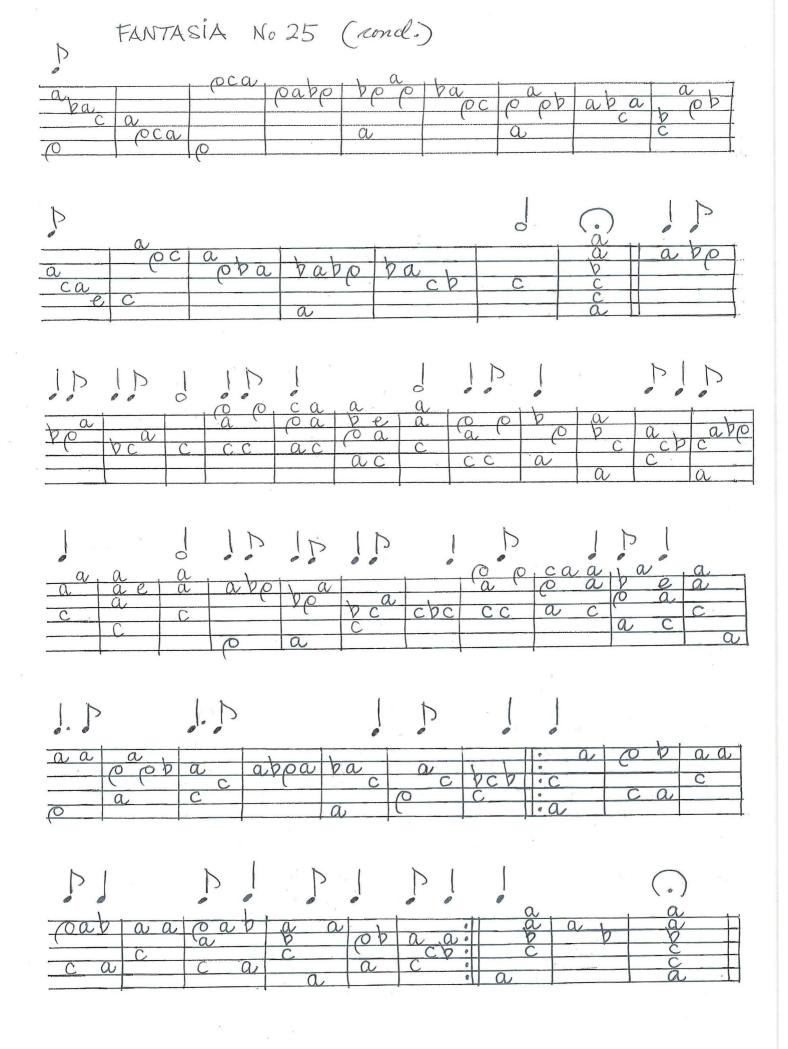

With some rework here and there, those pieces became much more presentable and they appear beautiful to me now. The six dances, the prelude, Duo N.12 and the song 'Un Somni (A Dream)' belong to this group of pieces. The four fantasies, the 'Complaint' song, the 'Love Song' and Duo N.11 are new. As an appendix, I have also added six settings of fantasies from previous books arranged for two lutes.